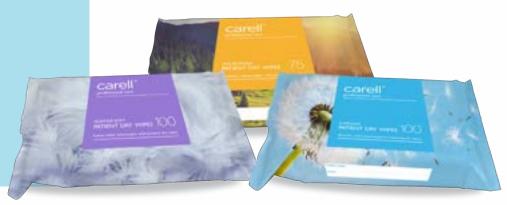

# Carell® PATIENT DRY WIPES

Carell Patient Dry Wipes are soft, absorbent, durable, multi-purpose patient cleansing wipes.

Our NHS Core List Dry Wipes are specifically designed for the demands of the healthcare sector. They are ideal for all over body cleansing and are also suitable for sensitive skin.

Perfect for everyday and heavy-duty cleaning tasks, they are strong enough to be used wet or dry, even on heavy soiling.

Carell Patient Dry Wipes come in three variations and are great value multi-purpose wipes for all your needs.

# EVERYDAY

A great value wipe, ideal for everyday use.

SIZE: Pack of 100 dry wipes CODE: CPDW6 | NHSSC CODE: VJT690

## FEATHER SOFT

A thick, soft blend including cotton, which improves dirt 'pick-up'. Long-lasting and effective for all cleaning needs. SIZE: Pack of 100 dry wipes CODE: CPDW7 | NHSSC CODE: VJT691

## MACERATABLE

Manufactured from air laid, macerator friendly tissue. These thick wipes are ideal for frequent all over body cleansing and sensitive skin.

SIZE: Pack of 75 dry wipes CODE: CPDW8 | NHSSC CODE: VJT692